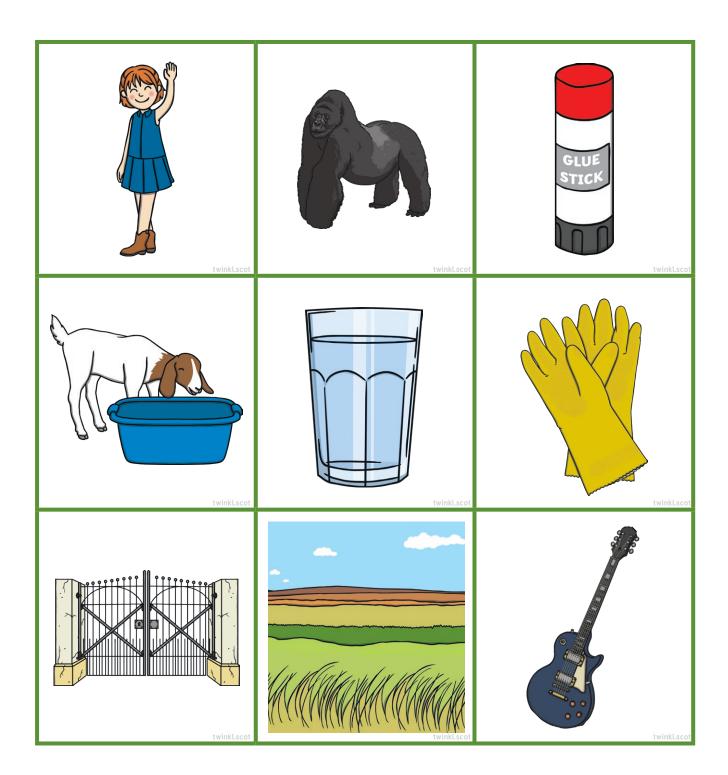

## g-Answers

| girl | gorilla | glue   |
|------|---------|--------|
| goat | glass   | glove  |
| gate | grass   | guitar |