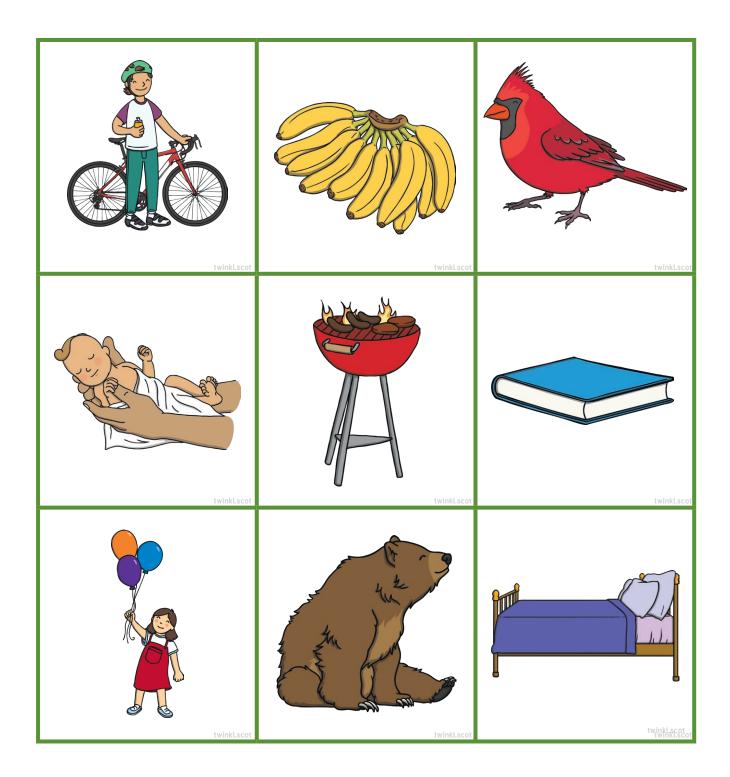

### **b**-Answers

| bike    | banana   | bird |
|---------|----------|------|
| baby    | barbeque | book |
| balloon | bear     | bed  |