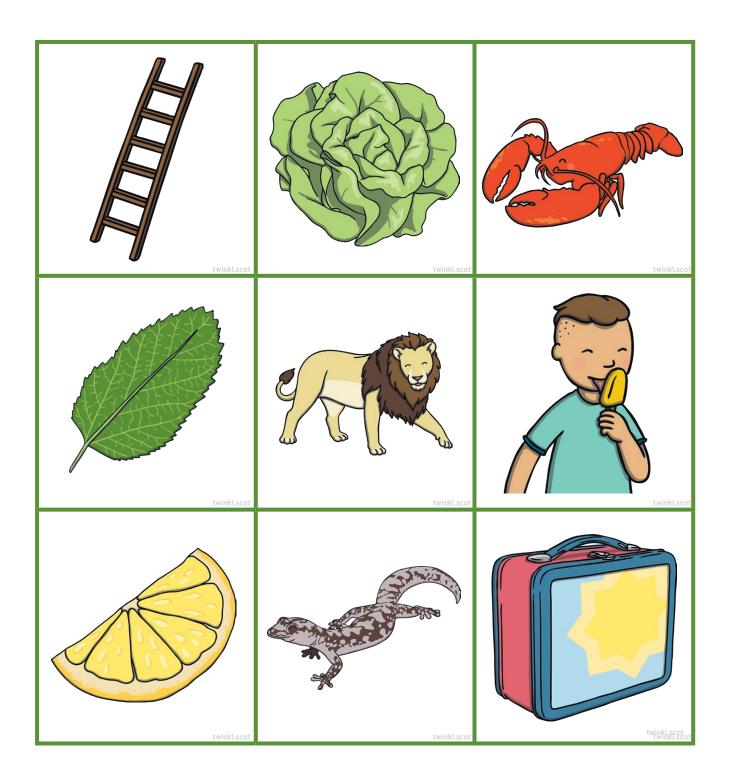

## l-Answers

| ladder | lettuce | lobster  |
|--------|---------|----------|
| leaf   | lion    | lolly    |
| lemon  | lizard  | lunchbox |