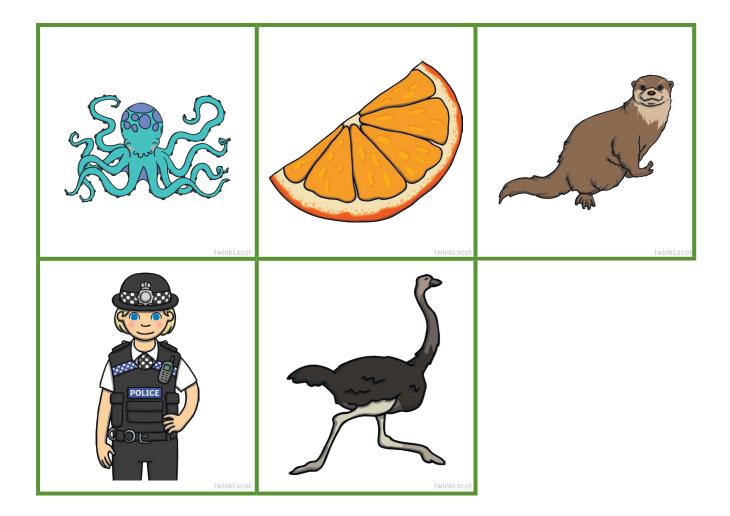

#### o-Answers

| octopus | orange  | otter |
|---------|---------|-------|
| officer | ostrich |       |