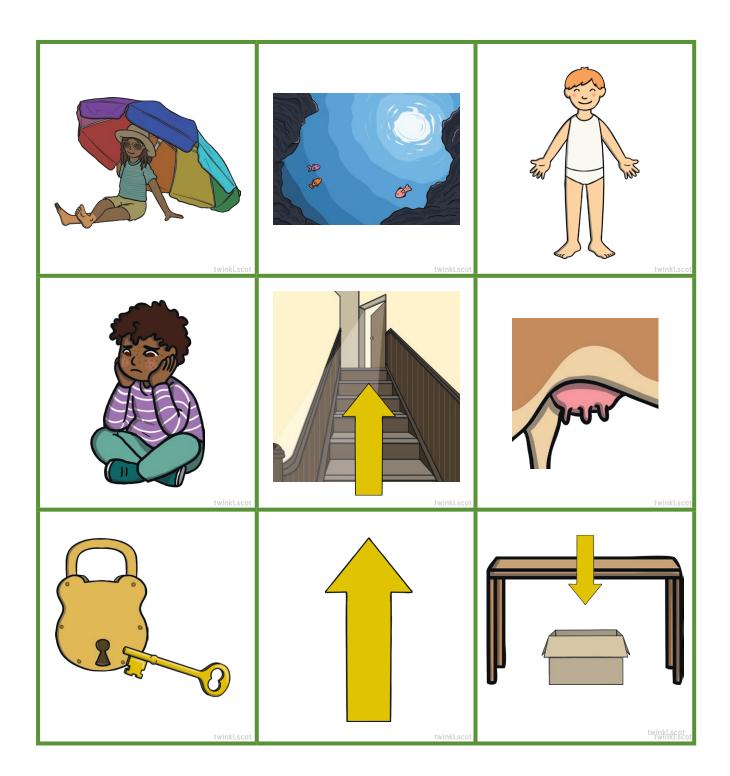

### u-Answers

| umbrella | underwater | underwear |
|----------|------------|-----------|
| unhappy  | upstairs   | udder     |
| unlock   | ир         | under     |