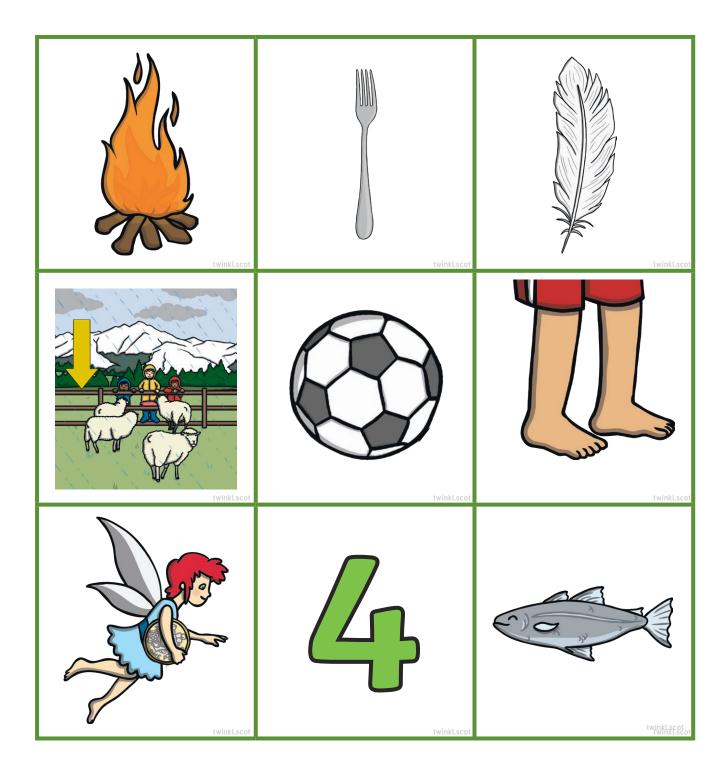

# f-Answers

| fire  | fork     | feather |
|-------|----------|---------|
| fence | football | feet    |
| fairy | four     | fish    |